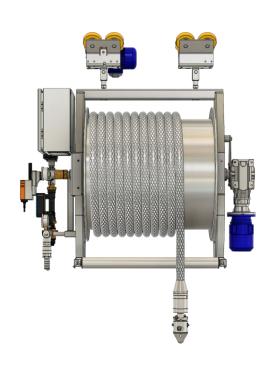

### Aerovit SC-Jet - Nozzle Head

Shower Cleaning

### Case: Halmstad Energi & Miljö (HEM) Aerovit SC-Jet Shower Cleaning

Stable nozzle head