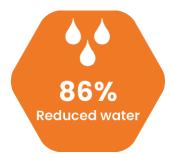

### Clockwise & Counterclockwise

Boiler wall cleaned with CCW nozzle head and CW nozzle head

Reduced Flue Gas Temperature 65°C

Reduced water usage by 86%

€21.000 annual savings

Reduced cleaning times by 75%