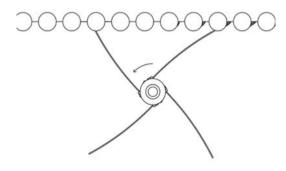

### Counterclockwise nozzle head

Boiler wall cleaned with CCW nozzle head showing 'shadow areas'