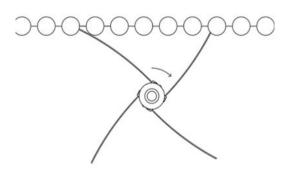

### Clockwise & Counterclockwise

Boiler wall cleaned with CCW nozzle head and CW nozzle head

Reduced Flue Gas Temperature 65°C

Reduced water usage by 86%

€21.000 annual savings

Reduced cleaning times by 75%