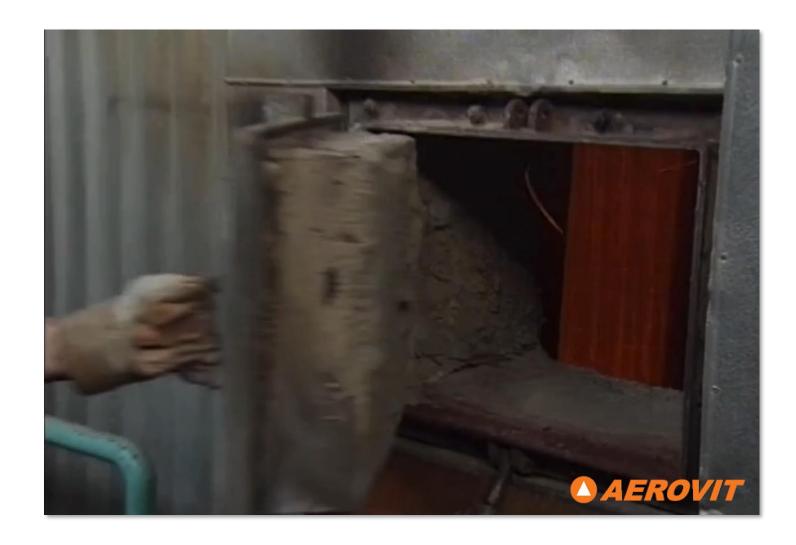

### Counterclockwise nozzle head

Boiler wall cleaned with CCW nozzle head showing 'shadow areas'