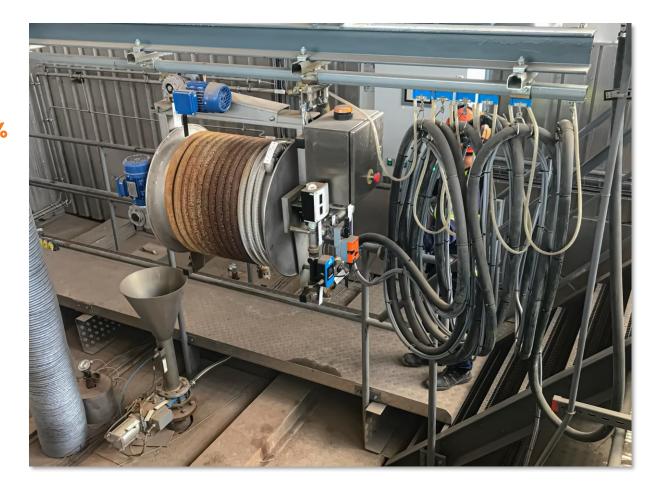

### **Aerovit SC-Jet** Waste-to-Energy Boilers

Aerovit SC-Jet Shower Cleaning

Aerovit SC-Jet Shower Cleaning

Reduced cleaning times by 75%

Increased maintenance efficiency by 75%

**Higher output** 

Aerovit SC-Jet Shower Cleaning

**Easy operation** 

The wagon micro compensates

Aerovit SC-Jet Shower Cleaning

**High efficiency** 

Sprays 4-6 concentrated water jets more than 5 m.

**Explosive vaporization** 

Aerovit SC-Jet Shower Cleaning

**Few inlets required** 

Cleaning in both 1st, 2nd and 3rd pass