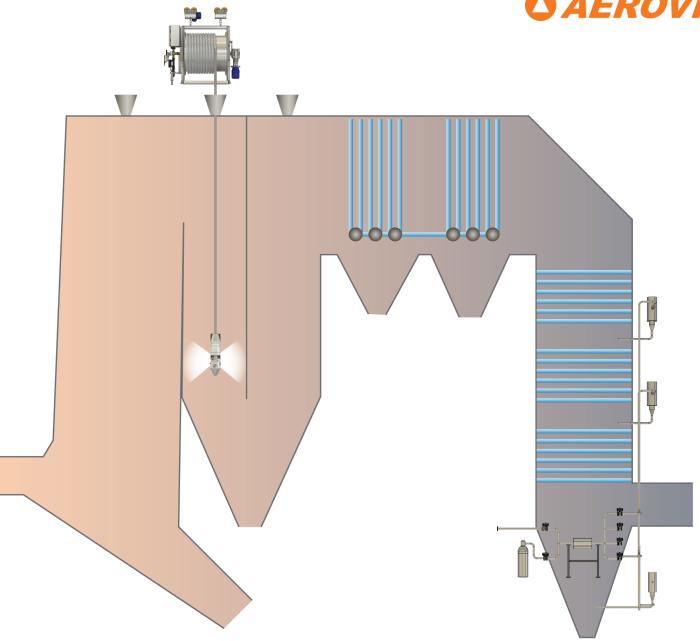

**Few inlets required** 

Cleaning in both 1st, 2nd and 3rd pass

### Clockwise & Counterclockwise

Boiler wall cleaned with CCW nozzle head and CW nozzle head

Reduced Flue Gas Temperature 65°C

Reduced water usage by 86%

€21.000 annual savings

Reduced cleaning times by 75%