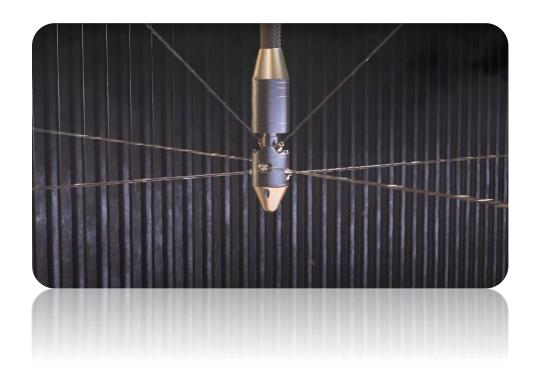

### Aerovit SC-Jet - Nozzle Head

Shower Cleaning

#### 

### Counterclockwise nozzle head

Boiler wall cleaned with CCW nozzle head showing 'shadow areas'