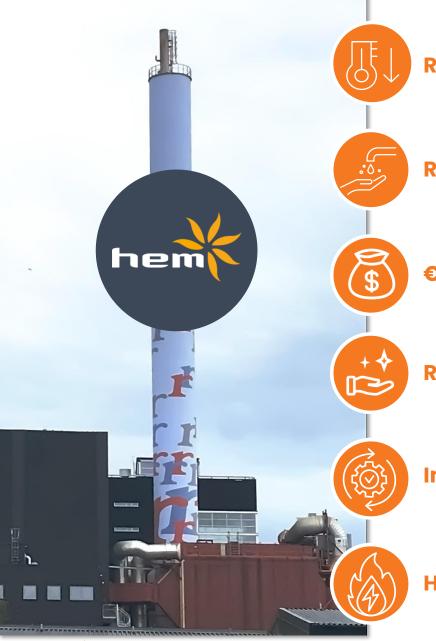

### Case: Halmstad Energi & Miljö (HEM) Aerovit SC-Jet Shower Cleaning

Stable nozzle head

### Clockwise & Counterclockwise

Boiler wall cleaned with CCW nozzle head and CW nozzle head

Reduced Flue Gas Temperature 65°C

Reduced water usage by 86%

€21.000 annual savings

Reduced cleaning times by 75%

Increased maintenance efficiency by 83%

**Higher output** 

"We find Aerovit's water soot cleaning system user-friendly and reliable. The rotating nozzle provides a more comprehensive spread on all boiler walls, significantly reducing our soot-blowing frequency compared to the previous system,"